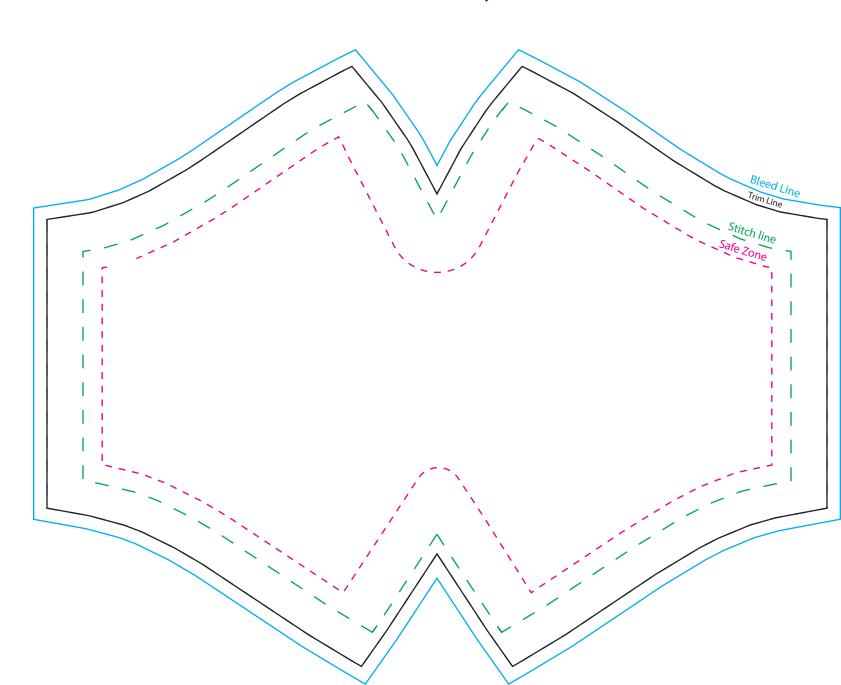

#### Item is white when blank.

It is recommended that all primary artwork be kept within the **Art Safe Zone**.

Artwork meant to **Bleed** over the **Trim Line** should overlap by 1/8"

PROOFING: Mask artwork at **Trim Line**. Remove **Safe**, **Stitch**, and **Bleed** lines. **SETUP:** Remove **Safe**, **Stitch**, **Trim**, and **Bleed** lines. Only final artwork should be included.